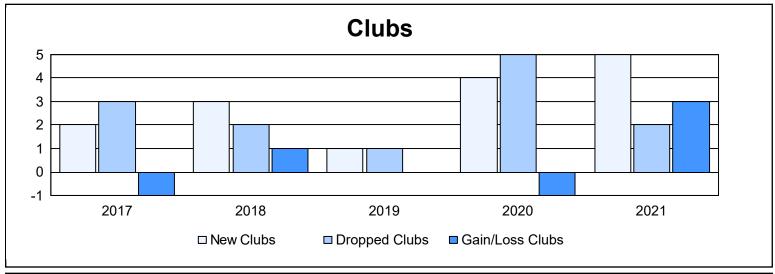

District 355 A

As of June 2021 Cumulative

| Year      | New<br>Clubs | Dropped<br>Clubs | Gain/<br>Loss<br>Clubs | New<br>Members | Charter<br>Members | Reinstate<br>Members | Transfer<br>Members | Total<br>Member<br>Added | Total<br>Members<br>Dropped | Gain/<br>Loss<br>Members |
|-----------|--------------|------------------|------------------------|----------------|--------------------|----------------------|---------------------|--------------------------|-----------------------------|--------------------------|
| 2016-2017 | 2            | 3                | -1                     | 1,488          | 99                 | 37                   | 34                  | 1,658                    | 1,727                       | -69                      |
| 2017-2018 | 3            | 2                | 1                      | 1,469          | 158                | 27                   | 75                  | 1,729                    | 1,736                       | -7                       |
| 2018-2019 | 1            | 1                | 0                      | 964            | 44                 | 65                   | 31                  | 1,104                    | 1,691                       | -587                     |
| 2019-2020 | 4            | 5                | -1                     | 1,002          | 163                | 24                   | 35                  | 1,224                    | 1,431                       | -207                     |
| 2020-2021 | 5            | 2                | 3                      | 833            | 186                | 57                   | 20                  | 1,096                    | 1,519                       | -423                     |
| Average   | 3            | 3                | 0                      | 1,151          | 130                | 42                   | 39                  | 1,362                    | 1,621                       | -259                     |