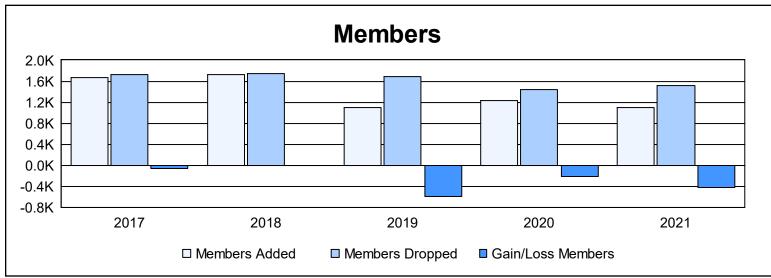

District 355 A

As of June 2021 Cumulative

| Year      | New<br>Clubs | Dropped<br>Clubs | Gain/<br>Loss<br>Clubs | New<br>Members | Charter<br>Members | Reinstate<br>Members | Transfer<br>Members | Total<br>Member<br>Added | Total<br>Members<br>Dropped | Gain/<br>Loss<br>Members |
|-----------|--------------|------------------|------------------------|----------------|--------------------|----------------------|---------------------|--------------------------|-----------------------------|--------------------------|
| 2016-2017 | 2            | 3                | -1                     | 1,488          | 99                 | 37                   | 34                  | 1,658                    | 1,727                       | -69                      |
| 2017-2018 | 3            | 2                | 1                      | 1,469          | 158                | 27                   | 75                  | 1,729                    | 1,736                       | -7                       |
| 2018-2019 | 1            | 1                | 0                      | 964            | 44                 | 65                   | 31                  | 1,104                    | 1,691                       | -587                     |
| 2019-2020 | 4            | 5                | -1                     | 1,002          | 163                | 24                   | 35                  | 1,224                    | 1,431                       | -207                     |
| 2020-2021 | 5            | 2                | 3                      | 833            | 186                | 57                   | 20                  | 1,096                    | 1,519                       | -423                     |
| Average   | 3            | 3                | 0                      | 1,151          | 130                | 42                   | 39                  | 1,362                    | 1,621                       | -259                     |